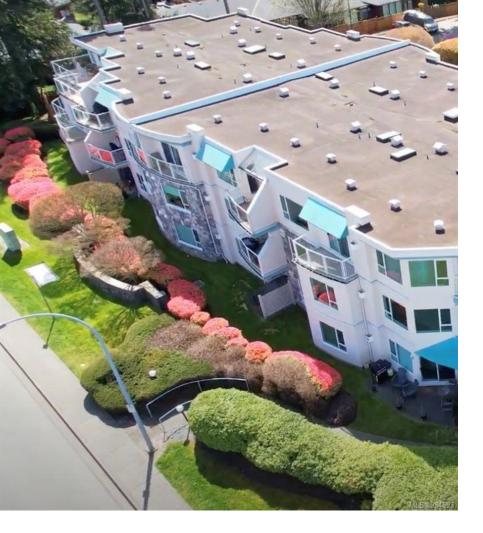

## 4965 Vista View Cres 108 Nanaimo BC \$499,900

Unique Main floor walk out corner unit. Fantastic semi open concept living. Lots of windows and two entrances for convience. Two large bedrooms and two bathrooms, open concept dining and living room with a new gas fire place. Lovely patio area two enjoy morning coffees and a social with friends in the afternoon. Highlights: Two Parking side by side spaces that are owned by this unit. This unit will not last long! Photos and floorpans coming soon.