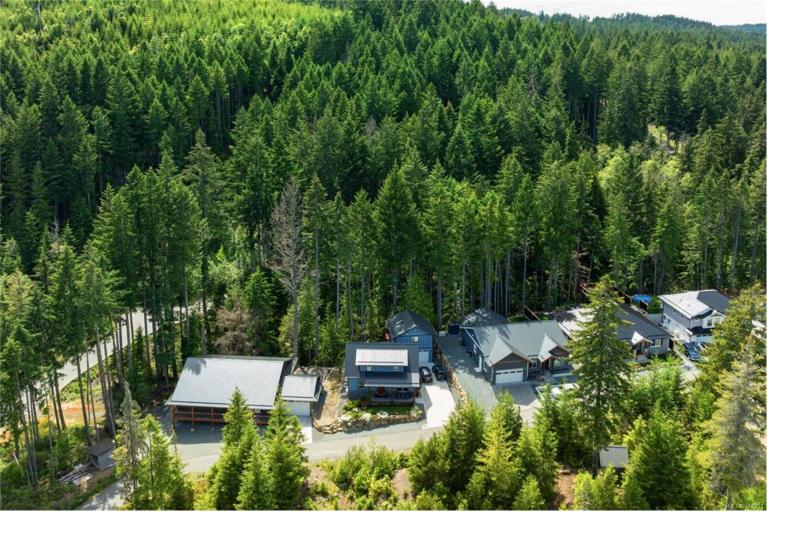

## 108 Trailhead Cir Shawnigan Lake BC

\$1,048,000

Experience modern comfort and natural beauty in this stunning custom home, built in 2022. Nestled in a serene location, this property offers a tranquil lifestyle. The home features high ceilings and large windows and includes 2 spacious bedrooms, 3 bathrooms, a 1-bedroom mortgage helper, and a spacious crawlspace. Inside, you'll find a bright and welcoming living space with wood floors and a fireplace, adding warmth and ambiance. The open kitchen boasts quartz countertops and stainless steel appliances, perfect for gatherings. Practical amenities include a generous laundry room and a large double-car garage. Enjoy the expansive 0.269 acre property surrounded by pristine forests, short drive to Downtown Victoria, Langford and Mill Bay. The property also offers close proximity to parks, trails, and Shawnigan Lake.