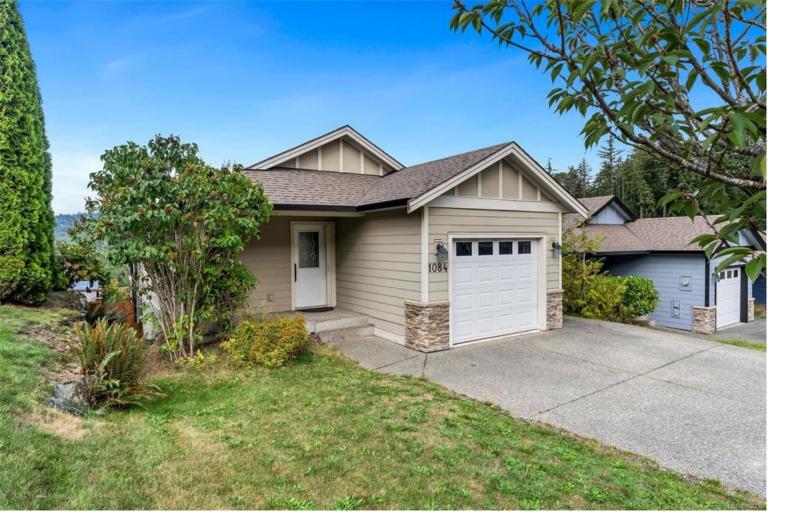

## 1084 Fitzgerald Rd Shawnigan Lake BC \$719,900

Fantastic opportunity in the desirable "Estates at Shawnigan Station." This property offers stunning views of the lush valley and mountains, just minutes from kayaking, swimming, hiking, and other outdoor activities around Shawnigan Lake, all while maintaining convenient hwy access to Victoria's city life. This adaptable floor plan caters to families, professionals, and retirees alike. The main level features a convenient entry, two bedrooms, two bathrooms, and an inviting open-concept kitchen, dining, and living area. The walk-out basement boasts a cozy family room with a wood stove, sliding doors to a fenced backyard, a third bedroom, an office, laundry room, and a full bath. Additional highlights include a storage room, easy-access crawlspace, single garage, and a spacious driveway. Enjoy year-round comfort with a forced air gas furnace & gas fireplace. Experience the serene rural lifestyle while being just a 20-minute drive from Westshore's amenities.