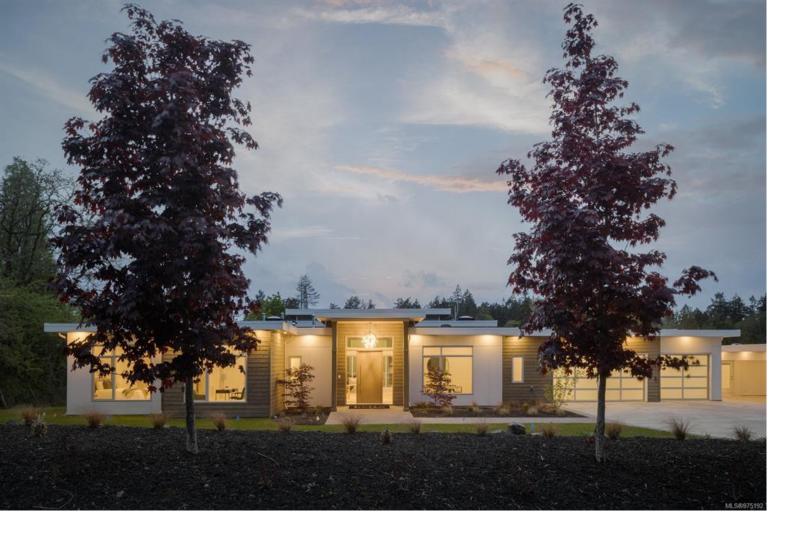

## 1084 Maple Rd North Saanich BC

\$3,250,000

Designed for entertaining, inside and out, this 5377 sqft. estate offers a luxurious look with a laidback feel. Custom built in 2023, the property features a 4-bed, 6-bath, 4500-sqft. main house as well as a 2-Bed, 1-Bath carriage house. 10-ft. ceilings, picture windows, and an open floor plan play into the home's Palm Springs design, perfectly blending mid-century modernism with effortless indoor-outdoor living. An open-concept kitchen and living area, marked by light wood tones and custom cabinetry, offer an aesthetic that's as impressive as it is functional. Enjoy a gas range, double ovens, and a full pantry, along with a bar area and beverage fridge. Pano-inspired patio doors connect the outdoors, offering another 2500 sqft. of entertaining space as well as a saltwater, infinity-edge pool. Located in beautiful Deep Cove, the home is just a 5-minute stroll from the local schools, parks, and market.