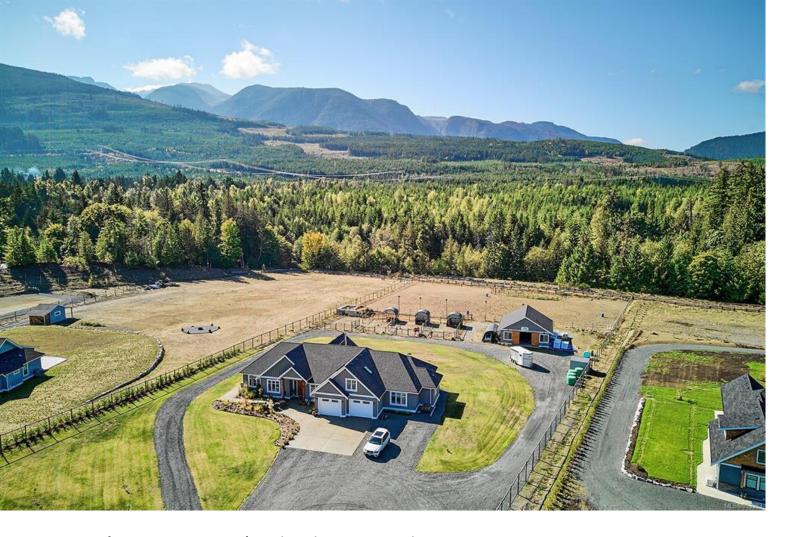

## 1085 Alpine View Pl Whiskey Creek BC

\$1,939,900

Mountain View Equestrian Estate! Perfectly situated on 2.5 acres, this custom-built sanctuary boasts over 3200 sq ft of luxury living. This stunning 5-bedroom + den, 4-bathroom residence was thoughtfully designed for comfort and style, and is located in an enclave of new homes. The home showcases high-end finishes including quartz countertops, engineered hardwood flooring, forced air furnace, heat pump, and a high-efficiency wood stove insert set in a feature rock surround. There is a double garage and exposed aggregate decks on the gated and fully landscaped grounds, which feature a 12-zone irrigation system and raised garden beds. Ideally set up for horses, this property boasts a 4 stall barn with a heated tack room, wash stall, and bathroom, as well as a professionally installed sand arena with lights and 4 paddocks which are fenced and cross-fenced. With ample water from the drilled well, every aspect of this estate is designed for luxury living in an equestrian paradise.