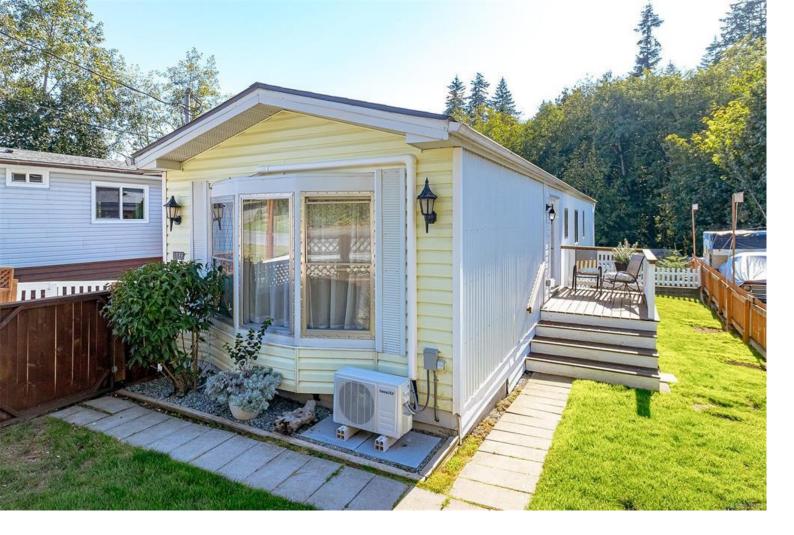

## 1086 Bourban Rd Mill Bay BC

\$439,900

YOU OWN THE LAND! Welcome to Kerry Village, a highly sought-after, friendly 55+ manufactured home park where you own your MFH and land. Affordable living with low monthly strata fees of just \$50/month. This charming manufactured home sits on a sunny .1144 of an acre offering plenty of parking, a lovely fenced area for your dogs to play, a new cement driveway for your boat or RV, and plenty of deck space to enjoy BBQs, company, or relax and read a book. The home features 2 bedrooms, 1 bathroom, a lovely, bright open-concept living room, kitchen, and dining area with French doors leading out to deck space. Downstairs you will find a nice size workshop and storage space. Additional features include 2 heat pumps with wall units in the living room & primary bedroom, a 6-year-old electric furnace, an updated bathroom with tile floors, hardwood floors in the bedrooms, a metal roof, updated plumbing, a water filter, and plenty of storage space under the deck. Information package available.