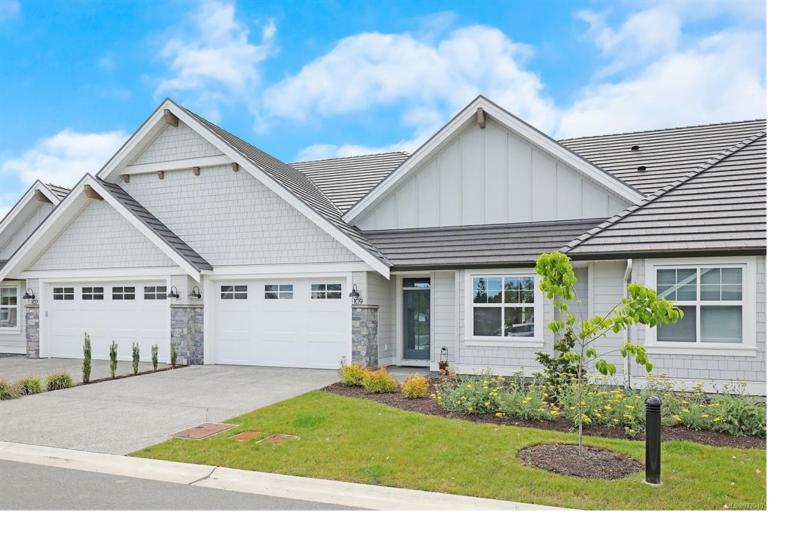

## 1444 Crown Isle Dr 109 Courtenay BC

\$988.900

Premier patio home on the 15th fairway in Crown Isle! Silverstone Estates is a stunning development built to the highest standards, and unit 109 features upgrades, modern finishings, open concept living, 1777 sqft, and incredible views of the golf course. This patio home has NO GST and as a result offers \$37,000 savings over the other units!! From the moment you enter, you will appreciate the high ceilings, wide plank oak floors, large kitchen island, and modern wood accents. This unit is efficient with a gas furnace & heat pump with A/C, ondemand gas hot water, and an HRV system. The primary bedroom is on the main floor and features a beautiful 5-piece ensuite, the second bedroom has direct access to a washroom, and upstairs is great for guests with a private bedroom and 4-piece bathroom. Storage is excellent with a walk-down crawl space and the garage has room for a workbench and shelving. Silverstone is close to amenities including groceries, recreation center and the hospital.