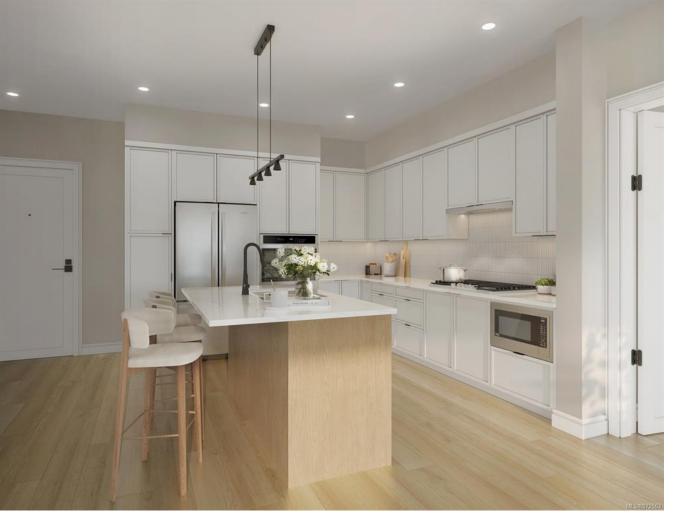

## 1810 Selenite PI 109 Langford BC \$674,900

Ground level 2 bed 2 bath plus den home that offers over 1100 sq ft of living space, refined finishes and cozy outdoor patio. Welcome to The Ridge at Vista Point, where breathtaking ocean, mountain & city views define luxury living. Nestled on Bear Mountain, this exquisitely designed complex offers some of the largest floorplans on the market, with oversized outdoor entertaining areas. Space and comfort are at the forefront, with a mix of 1 bed plus den, 2 bed, & 2 bed plus den homes to choose from. Each home includes secure underground parking & storage, multi-head ductless heat pump for heating and cooling, Whirlpool appliance package with wall oven, gas range & oversized windows throughout. Building amenities feature a gym, social lounge, community gardens, and bike & dog wash. Bear Mountain's nearby amenities include 2 Championship Golf courses plus a variety of recreational opportunities & shopping. Viewings at sales center & hard hat tours are available by appointment.