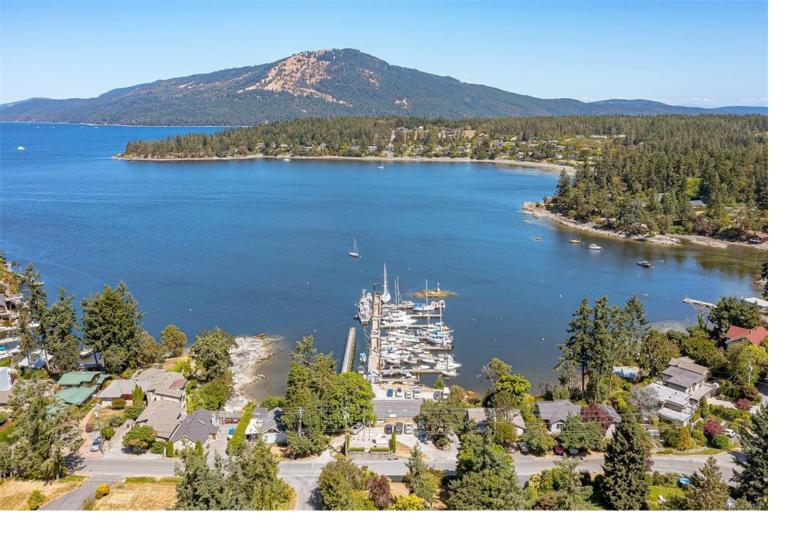

## 10915 Deep Cove Rd North Saanich BC

\$1,650,000

Deep Cove is a highly coveted area of North Saanich. This large lot of 1.14 acres is a rare find and zoned R2. Located on the corner of Deep Cove and Madrona with a park-like setting and water views into the Bay. Deep Cove Marnia is right across the street providing easy access to launch your water toys to explore the beautiful waters of the peninsula. Call now for an opportunity to grab a piece of paradise close to world-class amenities.