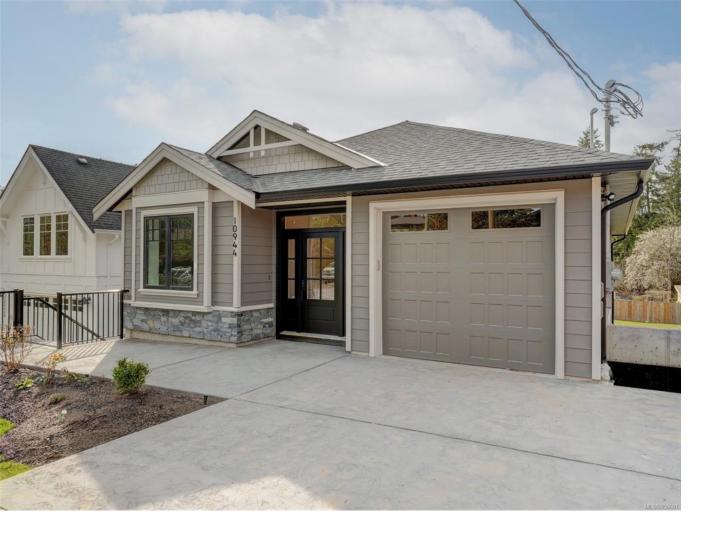

## 10944 Chalet Rd North Saanich BC

\$1,698,000

Situated in the idyllic Deep Cove Neighbourhood on a 50 x 117 Lot with Sunny West Facing exposure and pleasant views. This Brand-New House is No Step / Level Entry with main floor living, Great Room Concept with Vaulted Ceiling, Island Kitchen, Heat Pump / Air-Conditioning, low maintenance design, Heated Floors in all Bathrooms, Superior Finishing, Full Walk-Out Basement with Legal 1 Bedroom / self-contained Suite, Private Backyard with Large Patio for outdoor living and Warranty. This special property offers good value in a wonderful area that is walking distance to the Ocean, Corner Store + famous hiking trails or a short drive to Sidney Shopping, Airport and Ferries.