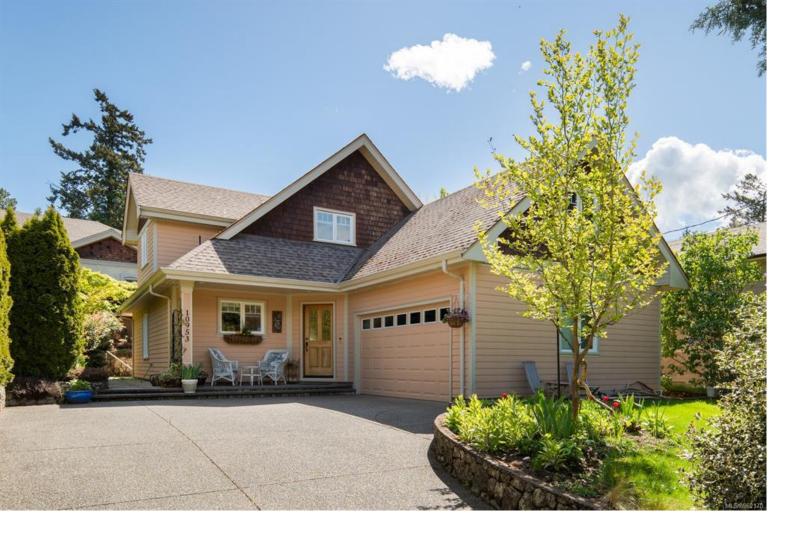

## 10953 Chalet Rd North Saanich BC

\$1,257,000

Set among the quiet, tree-lined streets of Deep Cove - one of the Peninsula's most desirable areas - sits a bright, 3-Bed, 3-Bath, 1778 sqft. home. With its tailored gardens, mature landscaping, and west-facing exposure, the home offers a welcoming look and feel. Beautiful windows, double French doors, and garden views bring the outside in for a seamless connection to its lush surroundings. Thoughtfully laid out, the home features a spacious kitchen, open-concept living and dining area, and main-floor primary suite, complete with a walk-in closet and 4-piece ensuite. The home is bright, airy, and full of natural light both upstairs and down. Outdoors offers a private, sun-drenched yard with east and west exposure and over 450 sqft. of patio. Enjoy all that rural living has to offer. Located in the heart of Deep Cove, close to schools, parks, trails, and beaches, and just a 15-minute drive to downtown Sidney.