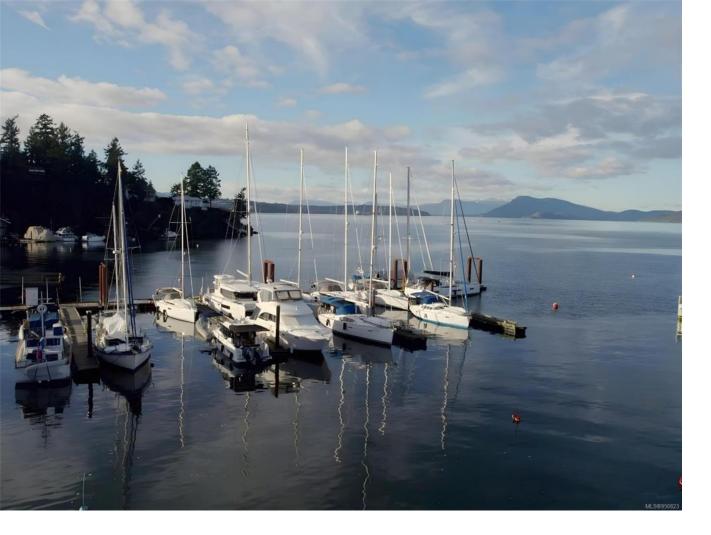

## 10990 Madrona Dr North Saanich BC

\$5,100,000

Prime commercial marina / investment opportunity mins. from Victoria Intl. Airport. Meticulously maintained and updated facilities. Sheltered cove, timber & concrete docks with approx. 1,600 ft of sheltered moorage space, low vacancy and a long-term water lease. Property has two titled lots and a 4,000 sq. ft commercial building, office areas and residential unit. Also available is a longstanding and successful sailing charter service that is located and operating out of this Marina. Great investment for those seeking a strategic venture in the commercial/marine/tourism market. \* Protected Marina: Meticulously maintained, providing a secure environment. \* Scenic Location: Across the water from Poet's Cove, offering picturesque views. \* Island Access: Strategic location close to gulf island. \* Great Investment: Unique property North Saanich waterfront and appreciable Asset Coveted Waterfront Pls. do not contact owner or staff. Qualified Buyers only / NDA required.