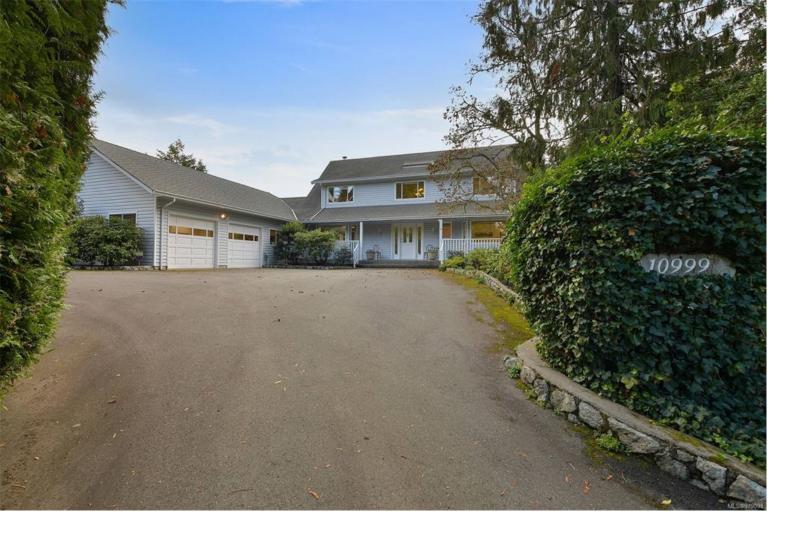

## 10999 Oriole Lane North Saanich BC

\$1,749,000

Nestled on a secluded 0.99-acre lot with distant ocean and mountain views this custom-built remarkable family home offers unmatched privacy and serenity. Suite or Cottage potential! Abundance of natural light with grand patio doors leading to the large wraparound covered South-facing deck enjoying complete solitude. Primary and secondary BR with private balconies. The main level is designed for comfort and entertainment with a large living room and formal dining room. Open kitchen and family room with built-in entertainment center and a cozy wood stove. Custom-built kitchen with quartz counters and S/S appliances. Large fully finished walk-out space with a REC room, Bed and Bathroom, Craft room and plenty of Storage is ready for a potential suite upgrade. HRV system, DBL car garage with workshop and RV parking completes this gardener's paradise. A short walk to Horth Hill and only 10 min to Sidney, Airport and the Ferry.