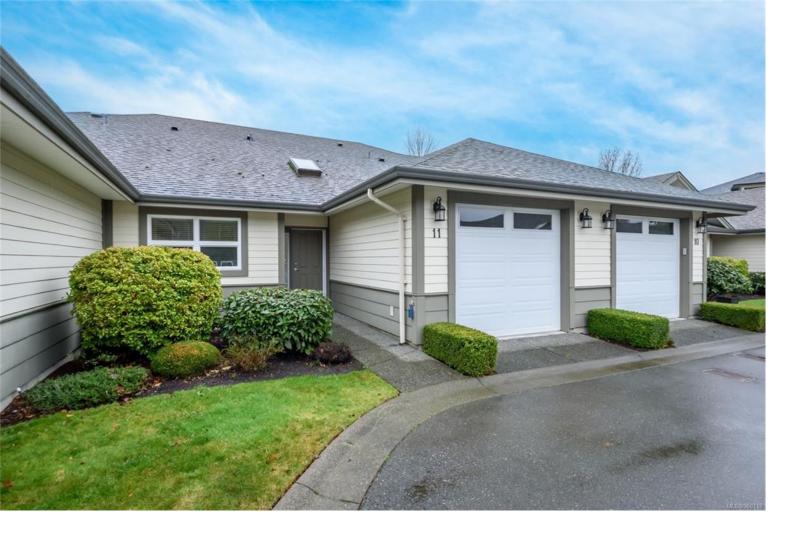

## 1285 Guthrie Rd 11 Comox BC

\$559.000

Two bedroom, two bathroom patio home located in Pheasant Landing Comox BC, Open concept living, 9 foot ceilings, large windows and patio slider to allow an abundance of natural light in the great room area. Spacious dining area has access to the back deck and overlooks the the quaint living room with natural gas fireplace. The primary bedroom has a walk through closest to a 5-piece ensuite. Large pantry or could be office area. The single car garage can hold more than just a car. Outside, the private back yard with a good sized patio for entertaining and or potted plants for that personal touch. The crawl space area is fantastic for additional storage. The complex is well managed & has mature landscaping. This location is just minutes to wonderful walking trails, the beach, downtown Comox & local transit, over 35 and one cat or one dog are welcome.