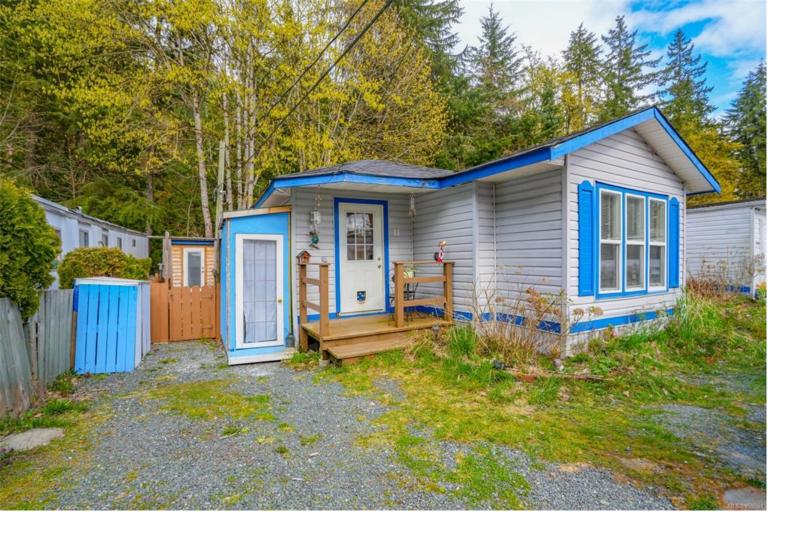

## 1655 Alberni Hwy 11 Port Alberni BC

\$165.000

Welcome to your peaceful sanctuary! This charming manufactured home rests alongside the forest, embracing the beautiful country setting with views of a creek and waterfall. This home features 2 bedrooms, including a primary bedroom with a walk-in closet, and 1 bathroom. With vaulted ceilings and a skylight, the living room is brightened with natural light. Outside, discover a garden area, two storage out buildings and a deck overlooking the greenbelt. Furry friends are welcome, with a maximum of 2 dogs allowed. Situated in a family-oriented park, you'll have easy access to scenic walking trails, shopping, and amenities. Current pad rental of \$550/month, roof 2 years old, newer HW tank. Book your showing today!