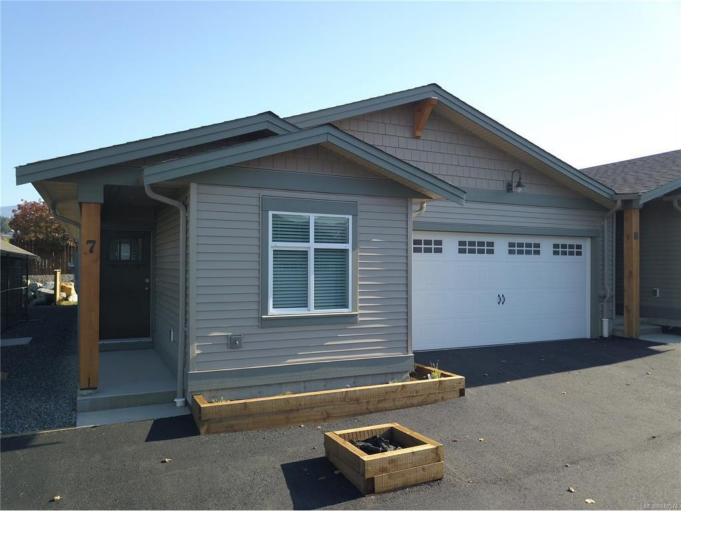

## 3774 12th Ave 11 Port Alberni BC

\$529,000

NEW TERRACE LANE PATIO homes! We're proud to introduce these brand new patio homes in Phase 2. Each patio home features an open concept design with two bedrooms, two full bathrooms and two car garage. Features include large spacious kitchen with an island, walk-in closet in the master suites and a private covered patio off the living room. Terrace Lane is now a 12 patio home development located near shops, restaurants, hiking trails and only minutes to the hospital.