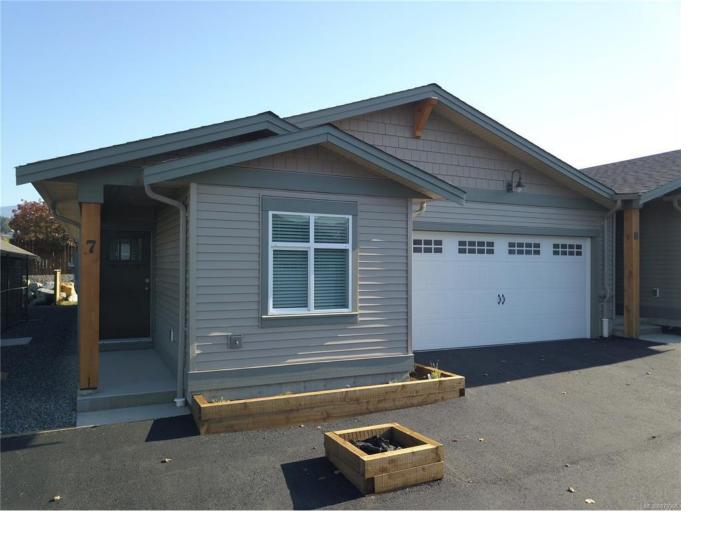

## 3774 12th Ave 11 Port Alberni BC

\$521,000

NEW TERRACE LANE PATIO homes! We're proud to introduce these brand new patio homes in Phase 2. Each patio home features an open concept design with two bedrooms, two full bathrooms and two car garage. Features include large spacious kitchen with an island, walk-in closet in the master suites and a private covered patio off the living room. Terrace Lane is now a 12 patio home development located near shops, restaurants, hiking trails and only minutes to the hospital.