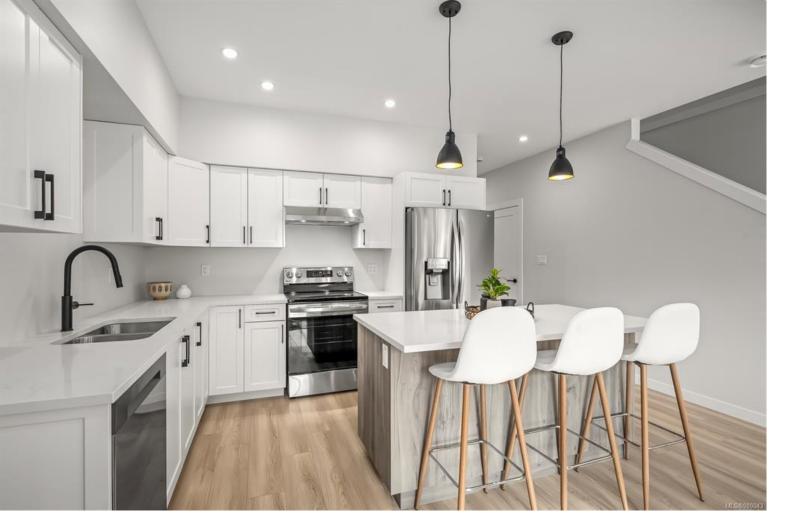

## 444 Fisher Rd 11 Campbell River BC

\$499,000

Fisher Landing is a collection of 16 townhouses designed to offer a blend of comfort, class, and convenience. This home is 1,620 sqft accommodating three bedrooms, three bathrooms, with two parking spaces, including a single-car garage! The expansive bright living area is ideal for dining and hosting guests. There is an open kitchen with island, quartz countertops and LG appliance package. Primary bedroom has large walk-in closet with window and a beautiful full bath ensuite. Residents can enjoy a more backyard patio with a 6' privacy fence between the homes. These townhouses are both pet and rental friendly.