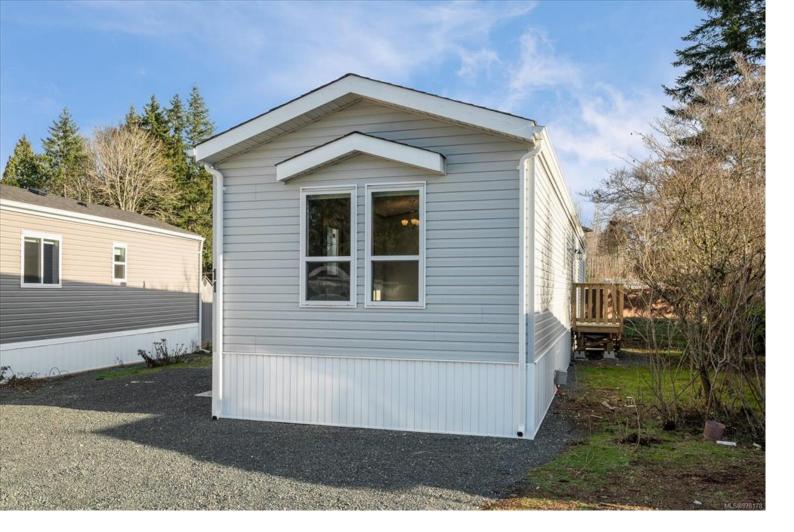

## 6820 Parklands Pl 11 Lantzville BC

\$318,900

I have found it! Looking to retire? Or just looking to downsize? Then do not miss this brand new 944 sq ft 2 bedroom 2 bath manufactured home. It is a very open plan with vaulted ceilings, large kitchen with many cabinets, build in pantry, eating bar or kitchen work station, double sinks, blinds for the windows and a separate laundry room. Perfect for a full size washer and dryer as well as extra storage. Primary bedroom has 4 piece ensuite, walk in closet and even a distance view of the ocean and coastal mountains. Two small decks for each door access is a plus. Did I mention that the home is covered with the 1/2/10 Pacific home warranty for many years of worry free living! Oh yes, there is also no GST on the purchase. This home is located in Parklands Mobile Home Park, a well managed 55+ park in ever popular Lantzville. It is approximately a 10 minutes drive to the village, desirable beaches, Winchelsea golf course, and North Nanaimo shopping. Pet friendly with restrictions. See it!