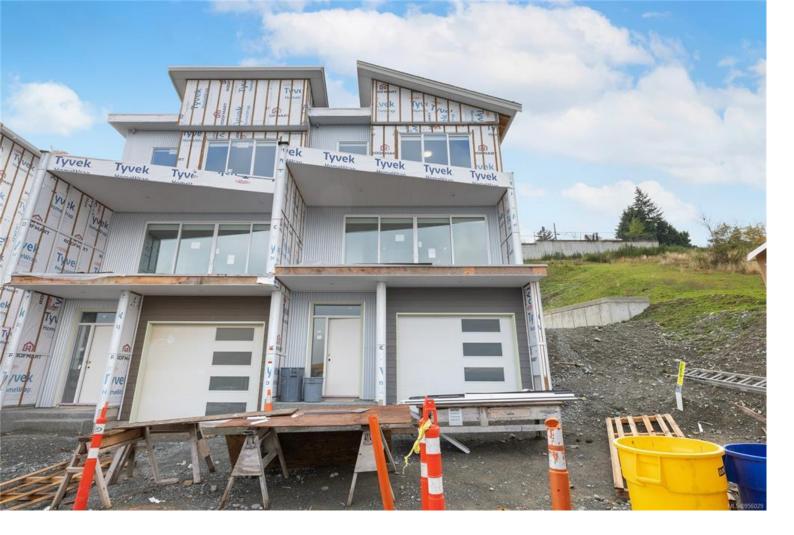

## 151 Royal Pacific Way 110 Nanaimo BC

\$955,000

May qualify for \$16,000+ Property Transfer Tax exemption! Welcome to Pacific Ridge! 10 Windley-built homes offering 2380 sq. ft. of luxury living space with exceptional features like gas furnaces, on-demand hot water, durable Hardi siding, quartz countertops, and breathtaking ocean views. All units offer unobstructed primary bedroom views and the main floor views progressively improve as the unit numbers increase. Units 101-105 offer nice views from the main floor, while units 106-110 progressively move from "very nice" to "spectacular". Each unit includes a spacious lower-level rec room, a main-level open floor plan with access to the patio and flat yard, plus access to the ocean view deck. The upper level has three bedrooms, including a primary bedroom with ensuite and an ocean view walk in closet. Purchase price is plus GST. Don't miss out on this opportunity for upscale living at Royal Pacific Way!