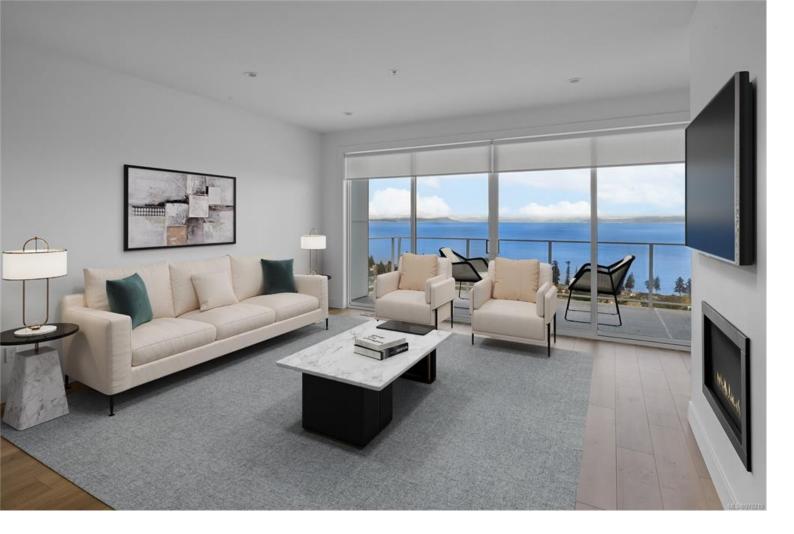

## 151 Royal Pacific Way 110 Nanaimo BC

\$955,000

NEXT UPCOMING OPEN HOUSE: OCTOBER 12TH 11AM-1PM. May qualify for \$16,000+ Property Transfer Tax exemption! Welcome to Pacific Ridge! 10 Windley-built homes offering 2380 sq. ft. of luxury living space with exceptional features like gas furnaces, on-demand hot water, durable Hardi siding, quartz countertops, and breathtaking ocean views. All units offer unobstructed primary bedroom views and the main floor views progressively improve as the unit numbers increase. Units 101-105 offer nice views from the main floor, while units 106-110 progressively move from "very nice" to "spectacular". Each unit includes a spacious lower-level rec room, a main-level open floor plan with access to the patio and flat yard, plus access to the ocean view deck. The upper level has three bedrooms, including a primary bedroom with ensuite and an ocean view walk in closet. Purchase price is plus GST. Don't miss out on this opportunity for upscale living at Royal Pacific Way!