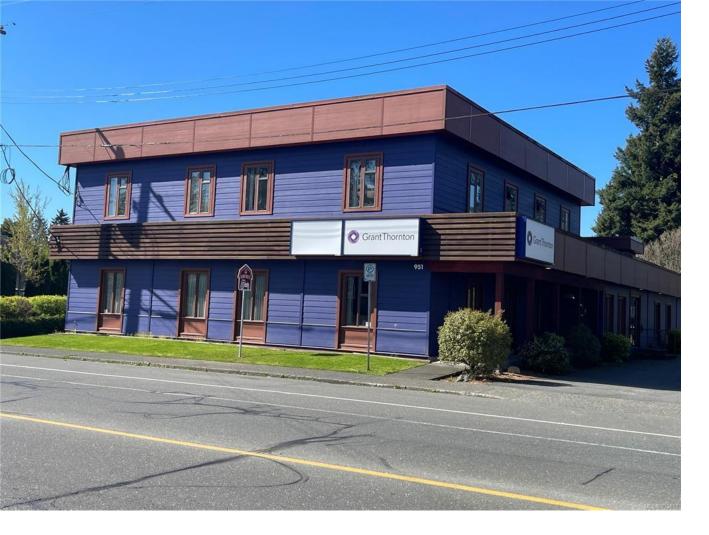

## 951 Fitzgerald Ave 110 & 200 Courtenay BC

\$18

CBRE Limited is pleased to present the opportunity to lease a total of 4,276 sq. ft. of professional-grade office/retail space in the central business district of downtown Courtenay. The building is currently undergoing large-scale renovation, with the opportunity for potential tenants to bring their own design ideas, or take on the space as is. Ample parking, prime downtown location, and walking distance to a wide variety of restaurants, shops, retail, and ancillary services. Units 110 & 200 may be leased together or separately.