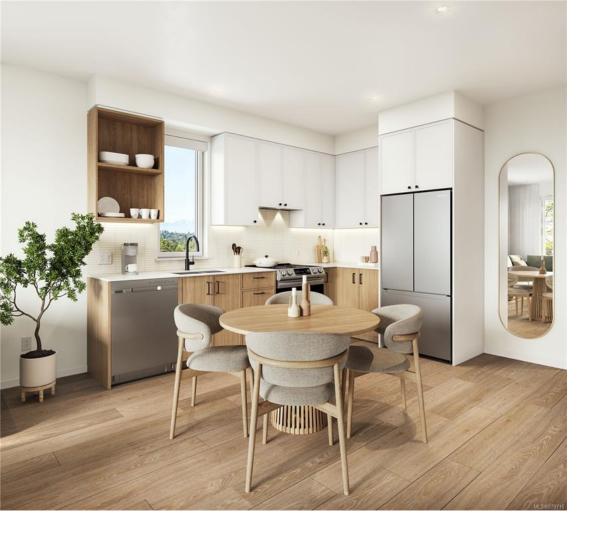

## 3226 Shelbourne St 110 Saanich BC

\$565,900

With construction underway, Oak & Stone by award winning Abstract Developments sets the standard for vibrant, west coast living. Centrally located in the newly revitalized Shelbourne Valley, you're minutes from the University of Victoria, Camosun College, parks, recreation, and shopping. This 562 sq ft Jr 2 Bed, 1 Bath home is highlighted by over-height ceilings, expansive windows and a spacious west facing patio perfect for soaking up the afternoon sun. Show off your cooking skills in your gourmet kitchen featuring quartz countertops, under cabinet lighting, matte black hardware and a premium stainless steel appliance package complemented by cabinetry in a choice of either white and woodgrain or Fjord green slim shaker. In-home flex space with window offers a versatile area that can be used in various ways to suit your lifestyle and needs. Includes one parking space and cycling-friendly amenities including dedicated secured bike storage with e-bike charging. Price + GST.