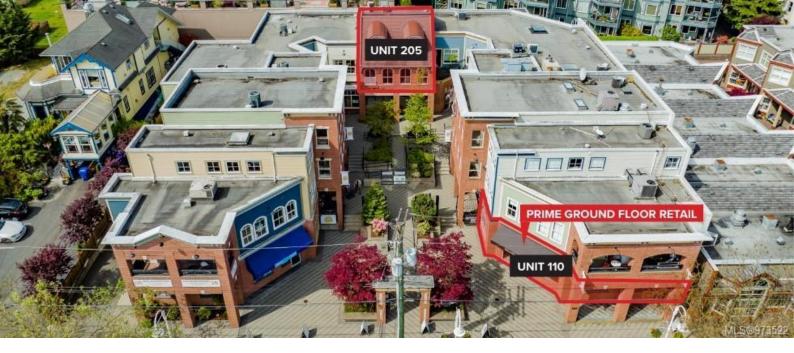

## 335 Wesley St 110 Nanaimo BC

\$22

Wesley Square is situated on the premier street of Nanaimo's well-known "Old City Quarter". This office is situated around a central courtyard in a unique building designed with old city charm and architectural detail. Wesley Square is conveniently located among alluring shops and many of the city's finest restaurants. Boasting a well treed, beautifully landscaped courtyard, and secured underground parkade, the ambiance provides for a pleasant and secure working and shopping experience. Wesley Square features modern heating and air conditioning and many offices have opening windows for extra comfort. With access to high speed fibre based internet and a short five minute walk to the Seaplane Terminal and City Hall just 1/2 a block away, Wesley Square is very well connected. This space is very open and bright and features a city and partial ocean view. Book your viewing today! Ask about incentives!