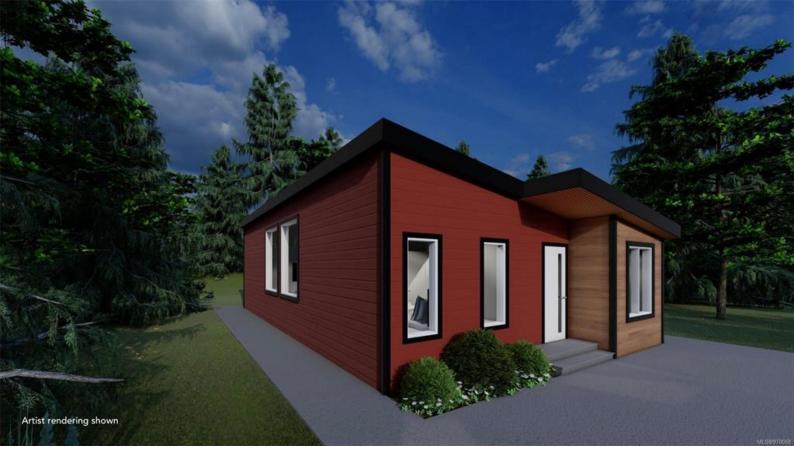

## 3499 Henry Rd 110 Chemainus BC \$457,500

Dreaming of living on Vancouver Island? Stylish, Affordable & Financeable "Morgan Maples" is a modern countryside modular community offering an easy lifestyle. The "Morgan" is a available model home, 980SF model boasting 2 bdrms, Den/Office, Kitchen Island, Ensuite with a double vanity, plus a full bath for guests. There are 6 model homes on site available to purchase today! Pre-order is also an option, (3) striking floor plans to choose from. Appliance package, vaulted ceiling in the living area, laminate flooring & blinds are included in the base price! Upgrades, pad choices & colour schemes are also available for Buyer placed orders. Located in the Cowichan Valley (Chemainus) the Morgan Maples community is nestled between Victoria and Nanaimo where you're close to a hospital, airport, beaches, golf, local shopping, wineries & more. Make Morgan Maples your home or home away from home! A versatile option for a family, island vac/cottage, downsizing or a snowbird! Price is plus GST. Listing Presented By: