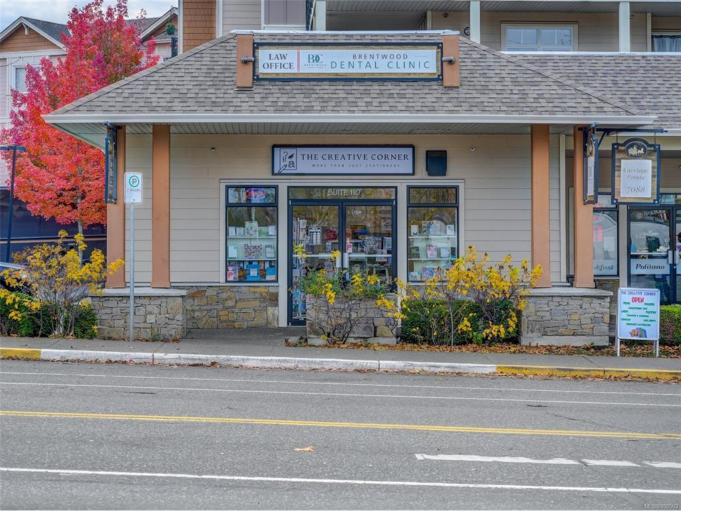

## 7088 West Saanich Rd 110 Central Saanich BC \$350.000

Perfect opportunity to own this compact, affordable retail or office space in a prime, high-traffic location at the corner of West Saanich Road and Wallace Drive in the heart of Brentwood Bay. Surrounded by popular cafes, restaurants, and the Brentwood Bay Ferry Terminal, this 555 s.f. commercial space boasts abundant natural light, a kitchenette with built-in storage, a welcoming front retail area, and a versatile back office or storage space. This 2007 built building offers ample convenience for customers with plenty of parking. Currently served as an office supplies store, Zoning bylaw allows Retail Stores, Offices including medical/dental, Art Gallery, Professional Services, Community Service, etc. Ideal for a wide range of business needs, don't miss out!