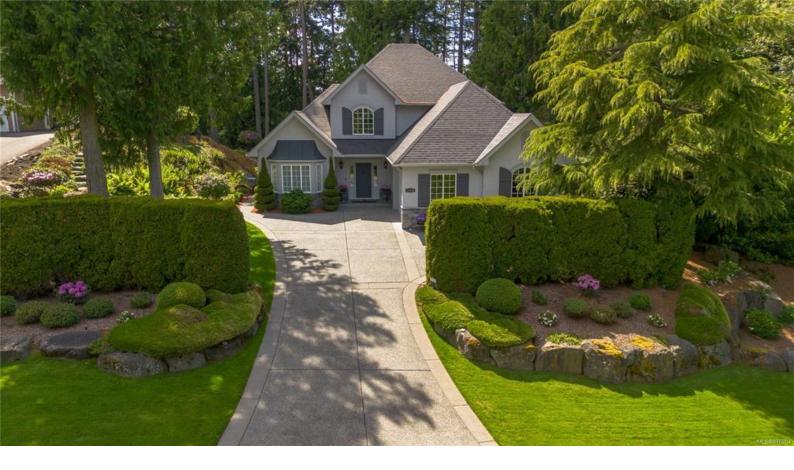

## 11010 Dunne Rd North Saanich BC

\$1,845,000

Welcome to 11010 Dunne Rd located in the beautiful district of North Saanich! This impeccably maintained custom-built 4 bed, 4-bath home w/ meticulously designed living space has a Country French-inspired theme throughout. Incl: hardwd flrs, wool carpets, 9-foot ceilings, arched doorways, custom kitchen, formal living & dining rm, large family rm & office w/built-in desks, bookshelves & wet bar. Large covered sundeck, great for entertaining & relaxing w/family & friends. Upper level boasts primary bedrm w/4-piece ensuite complete w/soaker tub & walk-in closet, additional bedrm w/4-piece bath, balcony & Kitchenet. BONUS: the lower level offers a large self-contained 2-bedrm suite w/laundry, loads of storage & outdoor patio. Nestled on a private cul-de-sac, bordering greenspace, is this well-landscaped lot w/ SW facing backyard w/attention to care & mature gardens. Close to parks, top-rated schools, ferry, airport, & the Town of Sidney for shops & restaurants just a 5-minute drive away.