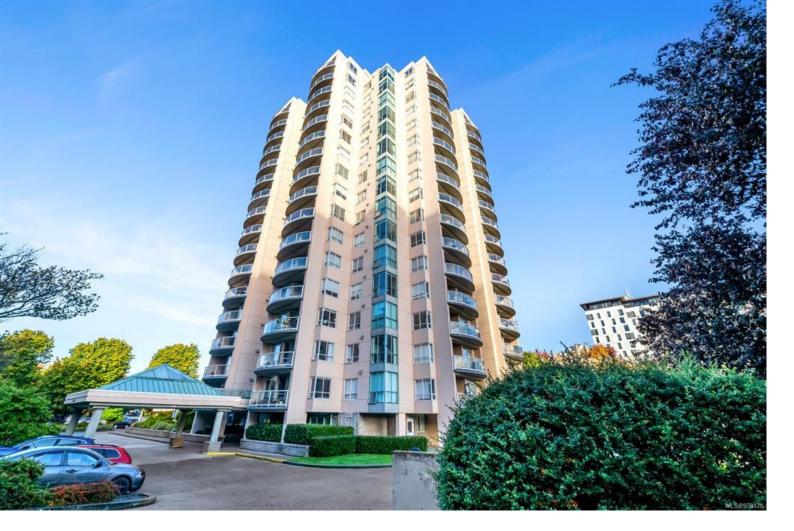

## 1020 View St 1104 Victoria BC

\$599,900

Enjoy a perfect blend of urban and natural living with 11th-floor views at Regents Park in the popular Harris Green District. Discover this bright and spacious 2-bedroom, 2-bathroom unit, freshly painted professionally and features an in-suite washer/dryer, newer stainless steel kitchen appliances with extended warranties, and unbeatable access to amenities. The unit has new laminate flooring in the kitchen and entry way, and comes with one Secure Underground Parking (EV-ready subject to Strata approval) and one Separate Storage. The steel & concrete building complex features modern amenities including gym, sauna, hot tub, workshop, lounge access for events, bike storage, abundant green space and visitor parking. Well-managed strata, allows one small cat or dog, and rentals are permitted. Available for immediate possession and conveniently located within walking distance to restaurants, shopping, and the Victoria Downtown Core!