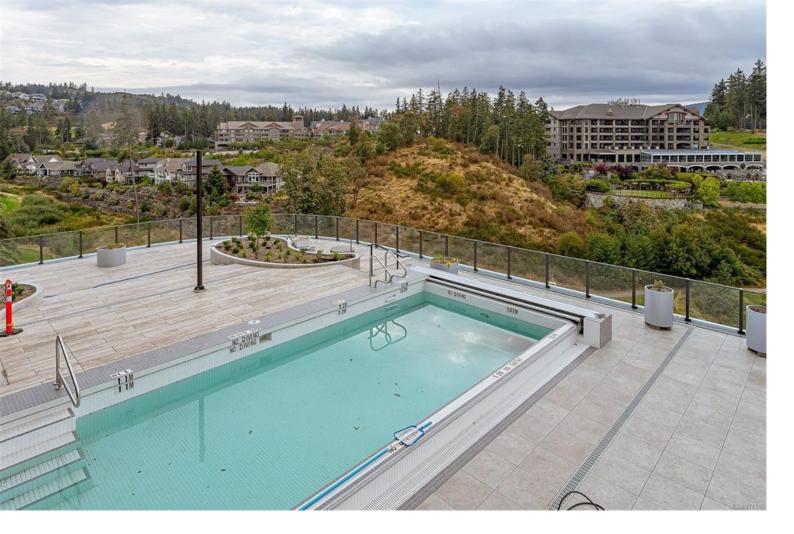

## 2000 Hannington Rd 1106 Langford BC

\$799,100

11th-Floor Beauty with Panoramic Vista Views! 2 Bed, 1 Bath, TWO Parking, 1,173 sq. ft. (Including a 36-ft Wide Patio) Experience the pinnacle of luxury living in Victoria's iconic 1 Bear Mountain. This 18-storey steel-and-concrete building is an architectural masterpiece that blends sleek design with superior craftsmanship. The residence comes with TWO parking spaces and access to world-class amenities: Infinity pool + Fitness and yoga studio + Golf cart storage + Conference center + Pet wash station + Concierge services. For outdoor enthusiasts, Bear Mountain offers championship golf courses, tennis courts, and scenic hiking and biking trails. Bear Mountain Village provides an array of dining, shopping, and essential services, making this home the ideal blend of luxury and convenience. The standout feature of this unit is a spectacular 36-ft wide balcony, offering breathtaking views of the golf course, Olympic Mountains and Mount Baker, perfect for both relaxation and entertainment.