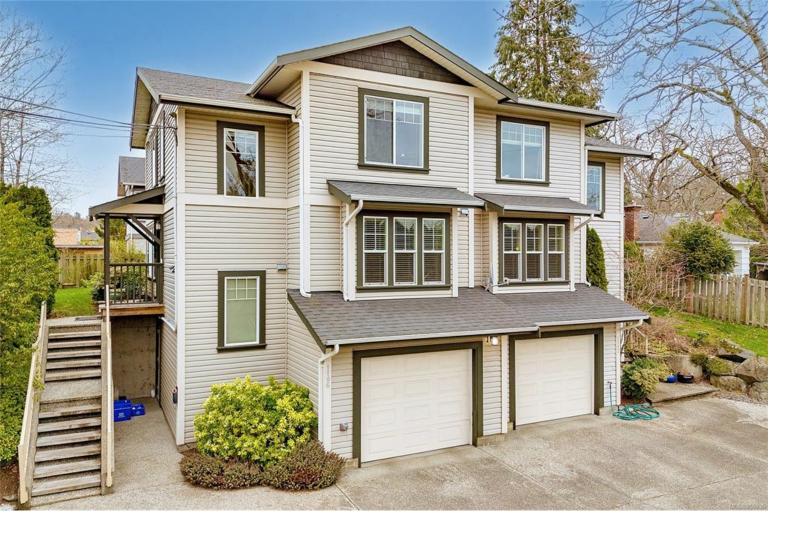

## 1106 Tolmie Ave Saanich BC

\$1,199,000

Impeccable home situated in a private and quiet self-managed complex in the centrally located Maplewood neighbourhood of Saanich East. This three bed (with an additional bonus den/office room), three bath half duplex includes the abundant natural sunlight of a south west location and a higher elevation providing city views and overlooking Jackson Park. Main level features beautiful fir wood floors, electric fireplace in the living room, dining area and French doors that walk out to your west facing patio. Gourmet kitchen with island overlooks both the dining and living areas, perfect for entertaining. Huge primary bedroom located on the top floor with ensuite and walk in closet. A second and third bedroom, and full size laundry completes the top level. Enjoy the bonus of an attached garage. Close to all amenities including both Hillside and Mayfair Mall, and transit a short walk to Quadra Street.