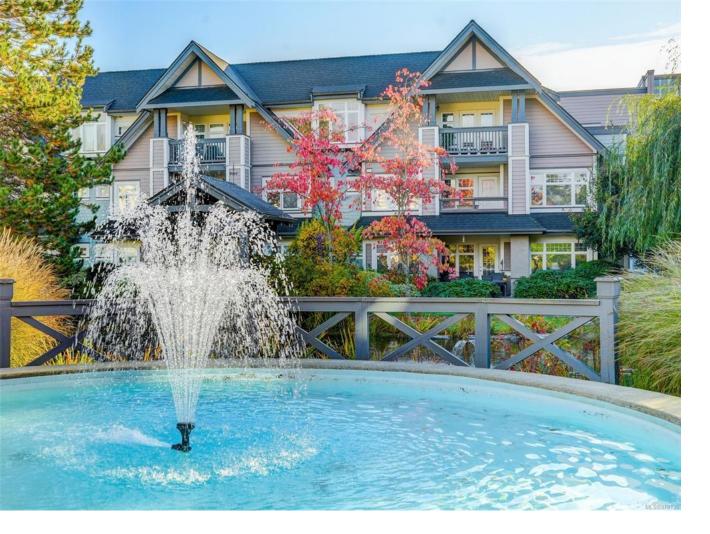

## 4480 Chatterton Way 111 Saanich BC

Welcome Home! This bright, 1200 sq. ft. corner suite in the beautiful Broadmead Terrace complex is move-in ready. Located on the ground floor, it offers stunning views of Rithet's Nature Sanctuary and walking trails from the kitchen, living room, and master suite. This home features engineered hardwood floors in the main areas, a cozy electric fireplace in the living/dining room, and a well-thought-out layout with separated bedrooms. The primary bedroom comes with an en-suite and walk in closet, and the kitchen boasts a breakfast nook with access to a partially covered patio. Broadmead Terrace has tranquil gardens with ponds, bridges, a fountain, benches, and a gazebo, creating a relaxing village-resort ambiance. A short walk to everything you need with Royal Oak and Broadmead Plazas and the destination walking trails that connects to other routes through Broadmead. Nearby, you'll find Elk and Beaver Lakes, and this home is a short drive from the ferries, airport, Uptown, and downtown.