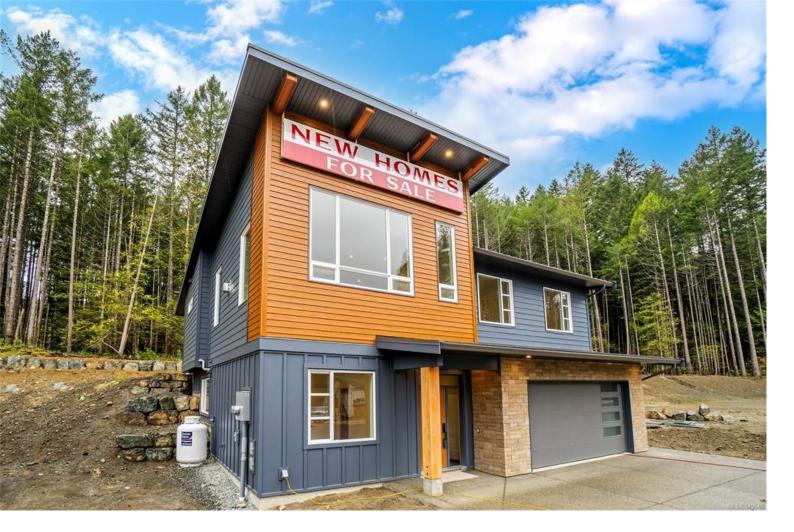

## 111 Raven Way Ladysmith BC

\$929000

Welcome to the areas newest development "Owl's Hollow" and reap huge tax savings with no GST or PTT! Finally the right opportunity to have a new home in a nice location & at a price that makes perfect sense to move now. This beautiful well planned & finished homes come to you from one of area's long established builders Elmworth Construction. Three bedrooms up plus a den on main, 2 baths including wonderful ensuite. Quartz counters, high end flooring, soft close cabinetry & big windows to bring in lots of light. Open floor plan (kitchen, dining, living) with lovely gas fireplace feature wall. Ground floor features a terrific 2 bedroom fully contained suite (5 appliances) with nice layout &could offer strong revenue or multi generational living. Amazing back country access, 5 min to Town & fully serviced. Stzu'minus First Nations land for sale via 99 year pre paid lease. Opportunity time!