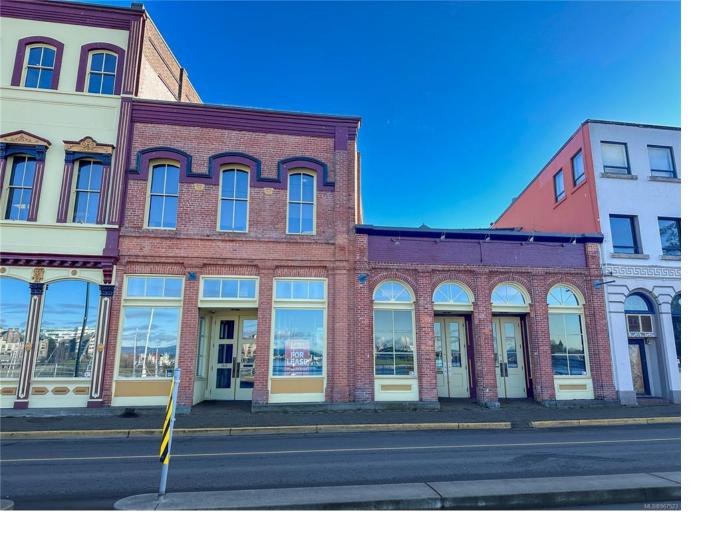

## 1111 Wharf St Victoria BC

\$28

Ground floor office space available to lease at 1111 Wharf Street. Located steps away from the Inner Harbour with its own entrance and back entrance through the common foyer areas of the building. The unit is open concept space with heritage brick walls, high ceilings, and ample natural light facing the waterfront. It is currently built-out for office use with two private rooms, a storage closet, and a kitchenette area. Shared washrooms are in the common foyer area. There are significant signage areas along Wharf Street with considerable amounts of foot, cycle, and drive by traffic during peak hours and weekends. The parking lot across the street provides ease of access for clients or customers to visit. With OTD-1 Zoning, this unit is suitable for a variety of business uses.