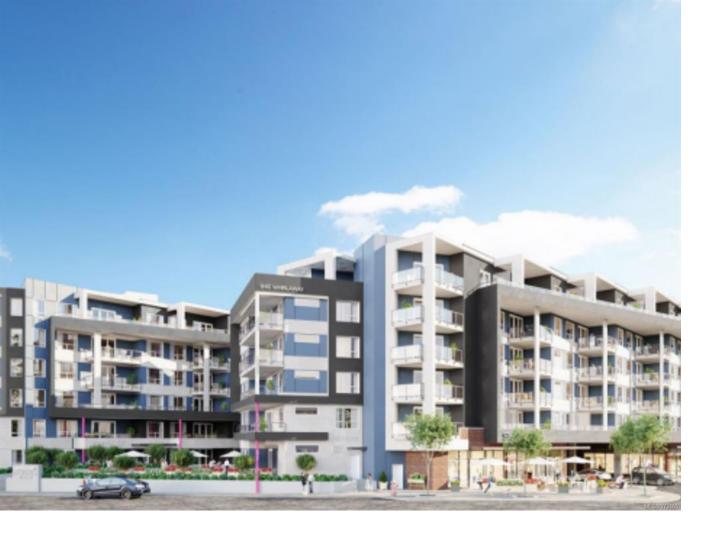

## 947 Whirlaway Cres 112 Langford BC

This is the final Phase of the Whirlaway development which features residential condo's above ground floor Commercial. Unit 112 is 1592 SF of new build shell commercial adaptable to either office or retail use. This corner unit faces north west and the neighbouring unit is a law office. Located in the heart of Langford, surrounded by amenities, several new developments, and easily accessible off Highway 1, there is ample surface parking for staff and customers. Other commercial operators include a restaurant, insurance, dentistry, and construction and design. Available immediately for purchaser build out.