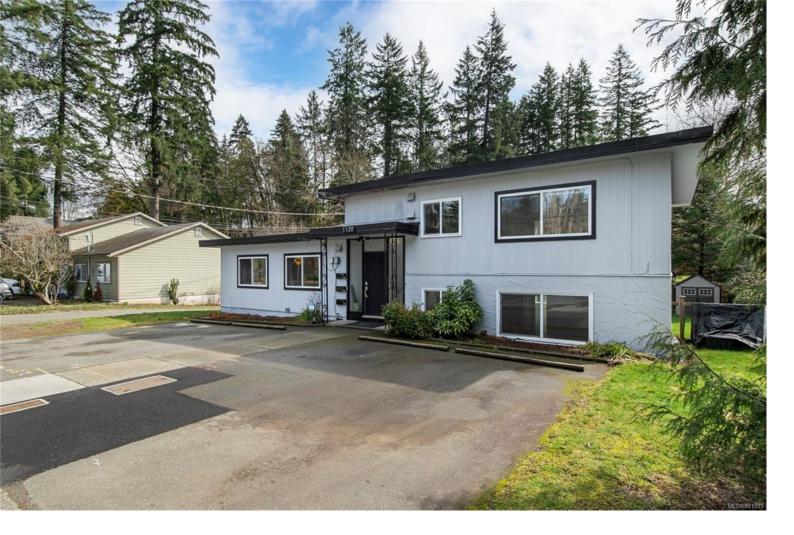

## 1120 First St Courtenay BC

\$1,050,000

Fantastic Investment opportunity in a great family friendly location close to downtown Courtenay & directly across from popular Puntledge River Park! This full duplex offers 3 recently renovated units: two 2 bed suites & a separate 1-bed suite. The 1 bed unit has been completely renovated, new floors, updated bathroom and gorgeous brand new kitchen with oversized island. The 2 bed units have been seen upgrades which include, new bathroom tile, fresh paint, new fixtures, new flooring. One unit owner occupied the other two vacant ready for new tenants at market rents. Front boast parking for 5 vehicles the fully fenced backyard includes a gate for vehicle access, 7x7 shed, private garden, new concrete patio and covered BBQ area. All three suites have their own bc hydro meters. There's a common entry and laundry space. Enjoy swimming and tubing in the Summer months and salmon fishing in the off season. Prime location, large lot and great cash flow potential!