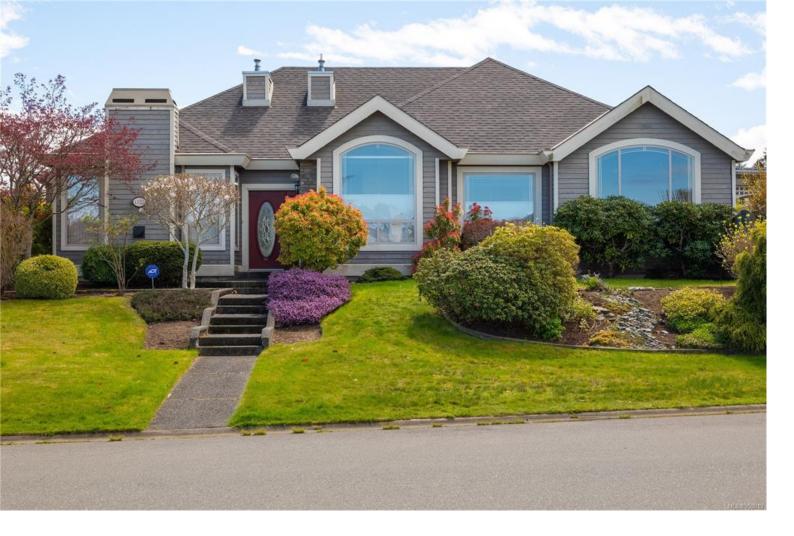

## 1120 Ormonde Rd Qualicum Beach BC

\$899.000

Ideally positioned on a corner lot in the coveted Chartwell neighborhood, this well-built home offers a traditional layout with vaulted ceilings and a private backyard. The well-planned kitchen features ample cabinetry and an appealing flow to the casual multi-purpose living room and the formal dining room. The large windows and vaulted ceilings provide ample opportunity for the natural light to delicately glimmer throughout the main living areas of the home. A generously sized primary bedroom with sliding doors to the backyard creates a comfortable retreat for slow mornings with coffee in bed. Outside, the partly covered patio gives space for seeking shade or welcoming rays of glorious sunshine. Garden beds are carefully curated in landscaping with multiple flowering perennials throughout the yard. This Qualicum Beach home is a must-see. Book your showing today.