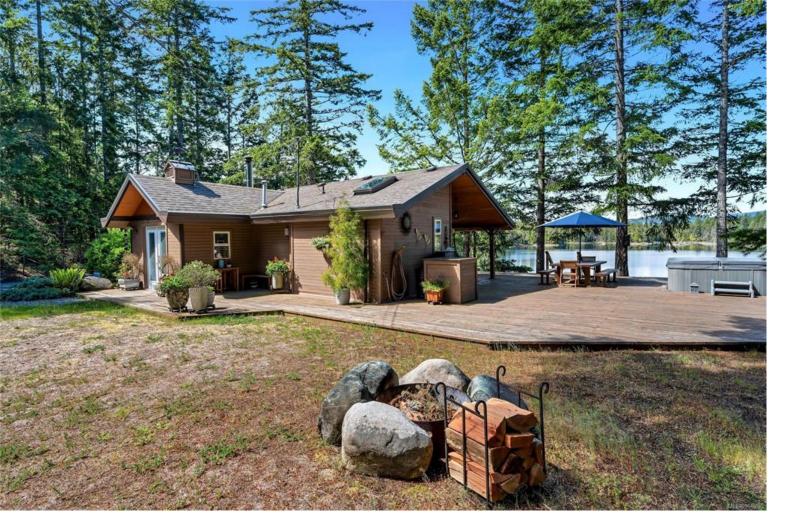

## 1120 Spider Lake Rd Qualicum Beach BC \$4,100,000

LAKEFRONT 20 ACRES - VANCOUVER ISLAND / This is truly a once in a lifetime opportunity to own an estate like property in a stunning environment. The 20.47 acre property offers nearly 600ft of lakefront - you own right up to the water! Your view across the lake is Spider Lake Provincial Park - a view that will never be obstructed by a development. This property currently has a cabin style rancher/home in immaculate condition, a garage/workshop, and an adjacent building site that has been cleared and is ready for your custom lakefront dream home! A truly serene property that provides the ultimate in privacy, but still only 10 minutes into the quaint seaside village of Qualicum Beach and all the necessary amenities. Only 40 minutes to Nanaimo which offers daily float plane flights to Vancouver. This property also offers the potential for a new owner to subdivide the property into two 10 acre parcels. No motor boats are allowed on Spider Lake so your daily tranquility is guaranteed!