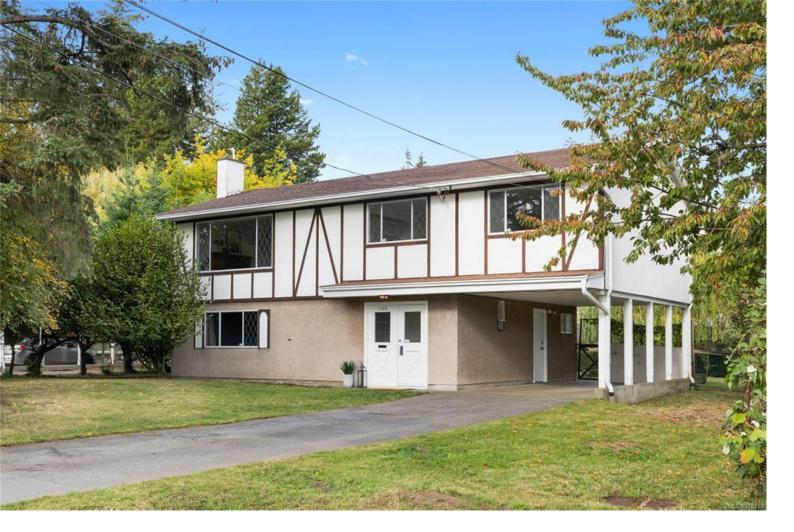

## 1120 St. Patrick Cres Nanaimo BC

\$725.000

This is the family home you've been looking for!! Welcome to 1120 St Patrick, located in a quiet neighbourhood of central Nanaimo, yet minutes from all amenities, schools and the ever popular Bowen park. This 5 bedroom, 2 bathroom home is situated on a fifth of an acre: providing enough space for all parking needs, gardening ideas and backyard parties! The layout is perfect for families seeking more space or investors who want suite potential downstairs. With over 2,000 sqft there is enough space for everyone and you'll love how bright the home feels with the large windows. Inside the home has been lovingly maintained with fresh paint, carpets, flooring and an updated downstairs bathroom. Extra bonus's include fruit trees, a gorgeous willow tree, storage under the deck, RV parking and a new(ish) roof and kitchen. Nothing to do, but move in and enjoy this classic style home! All msmts and data approx.