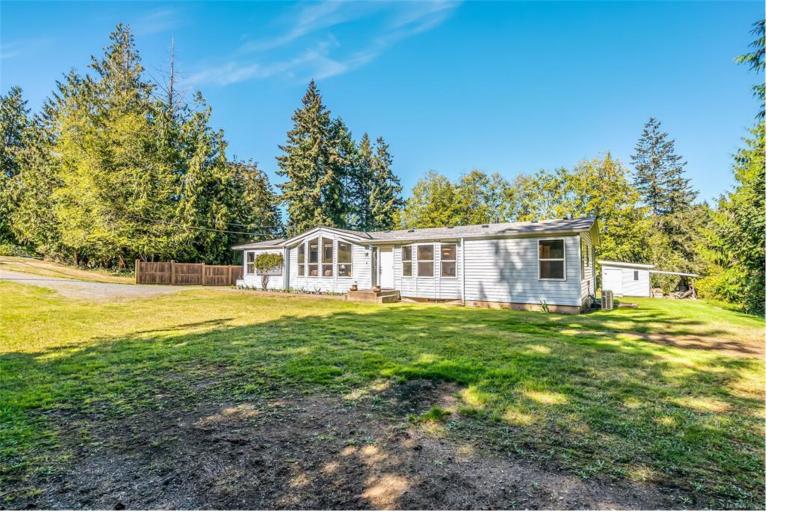

## 1122 Popham Rd Parksville BC

\$875.000

Nestled on 1.13 acres of peaceful rural land, this modular home on a foundation offers the perfect mix of tranquility and convenience, just 10 minutes from the beach and amenities. Built with sturdy 2x6 construction, the home features a spacious, family-friendly layout, updated plumbing, and a newer roof for long-lasting peace of mind. Stay comfortable year-round with the efficient heat pump and A/C system. The property boasts 200 AMP service, with 60 AMP in the 2-car garage, making it ideal for workshop use. There's also RV parking and ample extra space for your vehicles, boats, or toys. With a crawl space for extra storage, this home offers added practicality. Horse enthusiasts will love the open flat land, and the property is permitted for a detached shop (buyer to verify size), providing even more potential for customization. Bring your ideas and creativity to this versatile property and make it your dream home! All data approx, buyer to verify if important.