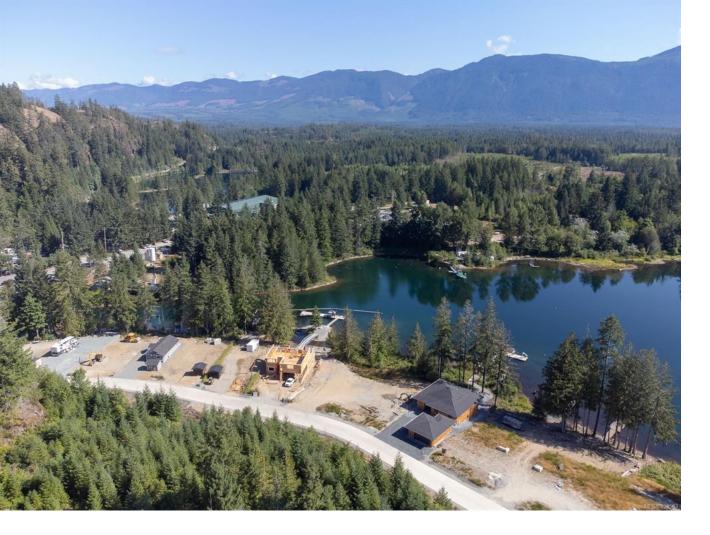

## 11242 Pine St Port Alberni BC

\$615,000

Welcome to paradise! This stunning WATERFRONT building lot is nestled within the gated community of Lakeside Estates at Great Central Lake. Embrace the serenity and beauty of the lake as you imagine your dream home taking shape on this spacious lot. With the privilege of living year-round in this exclusive community, you'll enjoy unrivaled access to the pristine waters and breathtaking views. Wake up to the soothing sounds of the lake and spend your days boating, fishing, kayaking or relaxing by the water. This lot presents a unique opportunity to design and construct your own single-family home (check plans with ACRD) with water, hydro & partial septic to the lot with fresh grading. Whether you envision a lake-side home or a cozy cottage, the possibilities are there! Experience the perfect balance of tranquility and convenience as you're just a short drive away from Port Alberni's amenities. Don't miss out on this once-in-a-lifetime chance to start living your lakeside dream today!