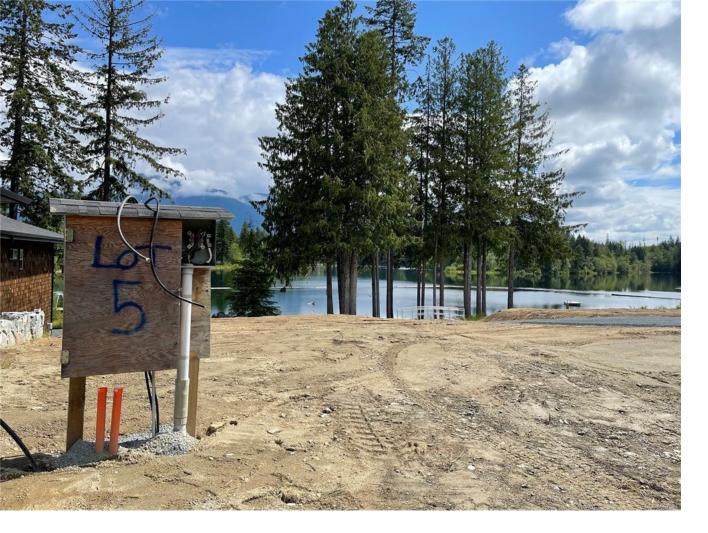

## 11254 Pine St Port Alberni BC

\$649,000

Lakefront living at its best! Build your dream lake home on this .28 acre lot in Lakeside Estates, a gated community in Boot Lagoon on the shores of Great Central Lake. The lot has power, water & brand new septic and a dock is in place. Envision slipping into the cool, pristine water and wake surfing on a hot summer day or enjoying a quiet morning paddle on a crisp autumn morning surrounded by lush trees and soaring mountains. The area is a hiker's dream including the trailhead for the hike to Della Falls on the lake. Just a short drive away is Port Alberni, offering all the amenities you will need, including excellent restaurants, award-winning microbreweries and farmers markets highlighting locally grown produce and goods. Bring your dreams, the opportunities are endless.