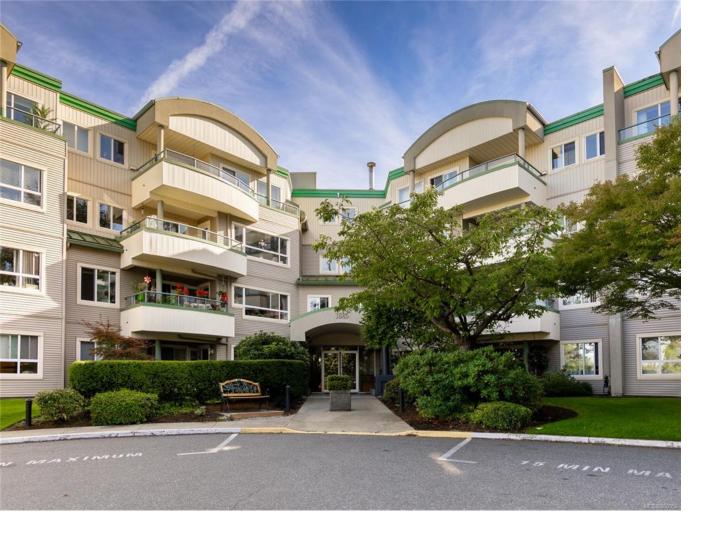

## 1685 Estevan Rd 113 Nanaimo BC

\$399.000

Welcome to this immaculate corner unit two bedroom, two bathroom condo in a great location near shopping, restaurants and the waterfront walkway. The kitchen features three appliances and white cabinetry. A large window brings in natural light to the open concept floor plan. The primary bedroom offers dual closets and four piece ensuite. A partly covered patio can be accessed from the living room and second bedroom. Being on the ground floor, the patio door can be used for direct access to your unit. A four piece main bathroom with laundry and storage completes the unit. Additional features include a storage locker, underground parking and common room that can be rented for group gatherings. The complex allows two cats or one dog up to 25 lbs and 12" in height. For more info, see the 3D tour, video and floor plan. All data and measurements are approx. and must be verified if fundamental.