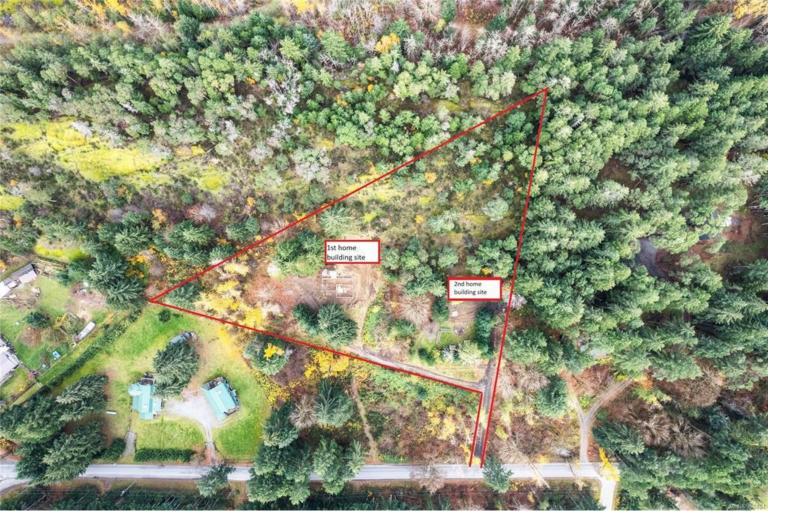

## 1130 & 1140 Spruston Rd Nanaimo BC \$649,900

Welcome to your dream 5 acre property! This expansive 5.01 acre lot offers two home-building sites on flat, cleared land, each with its own septic system, driveway and drilled well--ideal for multi-generational living or additional income potential. Enjoy the tranquility of partial forested areas, gentle slopes, and abundant privacy. With nature at your doorstep, this property combines convenience and seclusion, providing the perfect canvas for your dream home amidst the beauty of the great outdoors. All information is approximate and should be verified if important. Buyer to inspect septic and well systems to confirm condition.