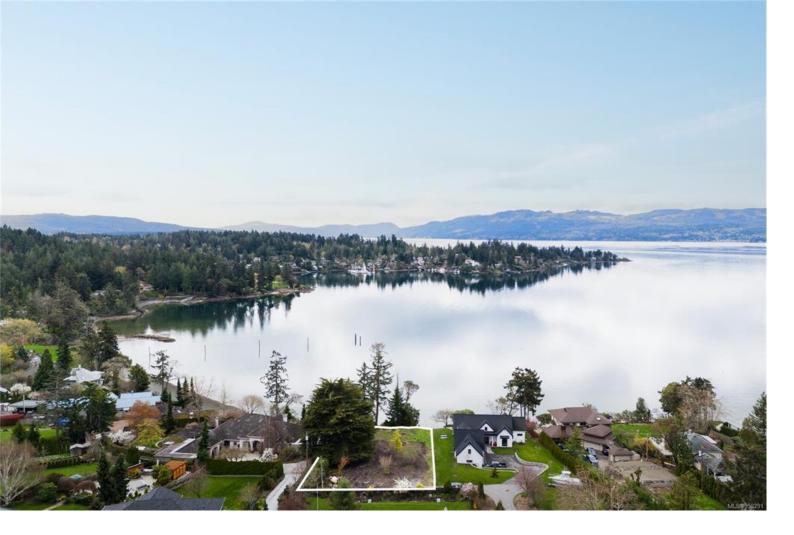

## 11328 Chalet Rd North Saanich BC

\$2,800,000

Discover an extraordinary oceanfront lot encompassing 0.5 acres of prime land on coveted Chalet Road in Deep Cove. Embrace the unparalleled beauty of this protected cove, basking in remarkable sun-soaked southern exposure offering panoramic ocean and mountain views. Situated in one of Vancouver Island's topranked neighborhoods, this location epitomizes desirability. Forming part of a two-parcel bare land Strata, seize the advantage of an additional 0.5-acre common area, enhancing privacy and space for your envisioned residence. Recent extensive site preparations, including the provision of hydro power, gas, water, and storm drainage to the lot line, along with a newly paved driveway and enhanced landscaping, underscore the readiness for construction. Preserving mature trees ensures both seclusion and ecological integrity. Envision crafting your dream home amidst this unparalleled opportunity—a fusion of location and potential that promises a West Coast lifestyle beyond compare.