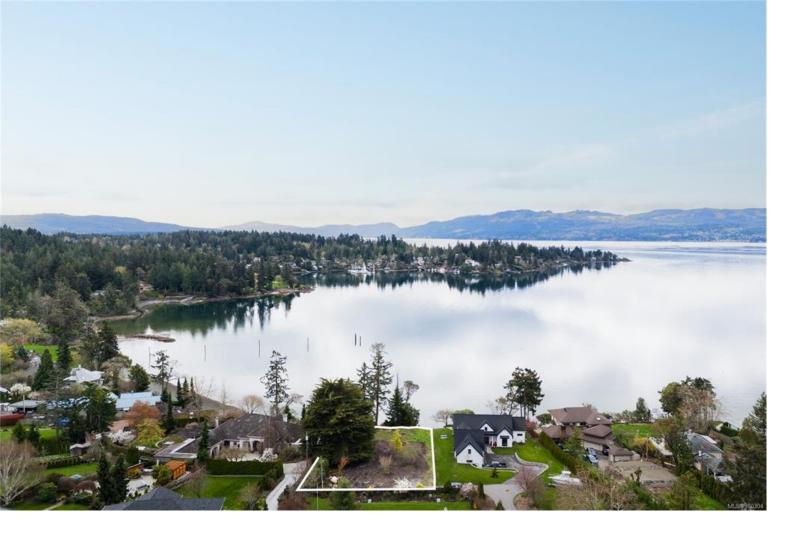

## 11328 Chalet Rd North Saanich BC

\$2,399,000

Discover an extraordinary oceanfront lot encompassing 0.5 acres of prime land on coveted Chalet Road in Deep Cove. Embrace the unparalleled beauty of this protected cove, basking in remarkable sun-soaked southern exposure offering panoramic ocean and mountain views. Situated in one of Vancouver Island's topranked neighborhoods, this location epitomizes desirability. Forming part of a two-parcel bare land Strata, seize the advantage of an additional 0.5-acre common area, enhancing privacy and space for your envisioned residence. Recent extensive site preparations, including the provision of hydro power, gas, water, and storm drainage to the lot line, along with a newly paved driveway and enhanced landscaping, underscore the readiness for construction. Preserving mature trees ensures both seclusion and ecological integrity. Envision crafting your dream home amidst this unparalleled opportunity—a fusion of location and potential that promises a West Coast lifestyle beyond compare.