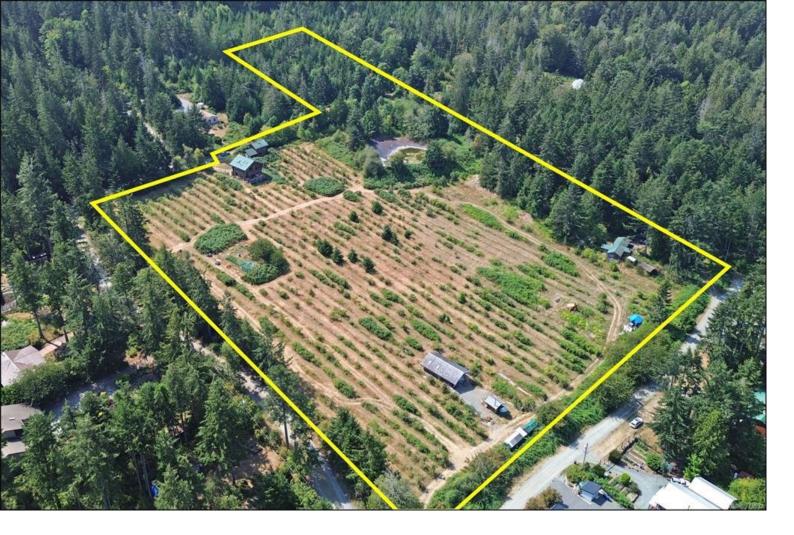

## 1135 Berry Point Rd Gabriola Island BC

\$2,650,000

Oceanview acreage with an active and historically relevant orchard complete with a beautiful log home. An icon of Gabriola, Ike's Orchard, is available to purchase. The 8.76 acre property is operating as an orchard with approximately 700 fruit bearing trees. The majority are varieties of apples, but there are also a large selection of pear trees and plums. There are two homes on the property: a log home (2005) at the top of the property with amazing ocean & orchard views and a 2 bed rancher in the bottom corner. There also is a log 'bunkie' and a handy workshop on the property. There are 5 water wells, a huge 1 million gallon pond, inground irrigation and access off of 2 roads. The seller is willing to spend a year passing on his 40+ years of knowledge of running and managing the business, including his retail contacts. At it's peak, the orchard was producing 200,000lbs of apples/yr and demand outstripped production. A detailed package is available online.