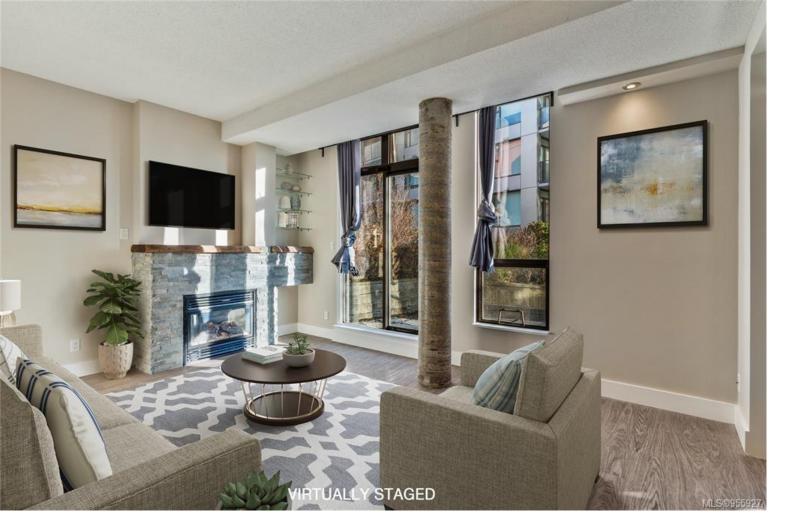

## 409 Swift St 114 Victoria BC \$649,888

Step into urban elegance with this newly renovated 815 sq ft 1-bedroom plus den condo in downtown Victoria's coveted Mermaid Wharf! Just steps from the ocean, this residence offers unparalleled access to Victoria's vibrant city life. Revel in modern luxury with brand new stainless steel appliances, a charming barn door accent, and fresh paint throughout. Cozy up by the gas fireplace or bask in natural light streaming through the oversized south facing windows. This unit also includes a 156 sq-ft massive stone tile patio and an open concept layout with high ceilings. The den, complete with a Murphy bed, effortlessly transforms into a second bedroom. Vacant and ready for immediate possession!