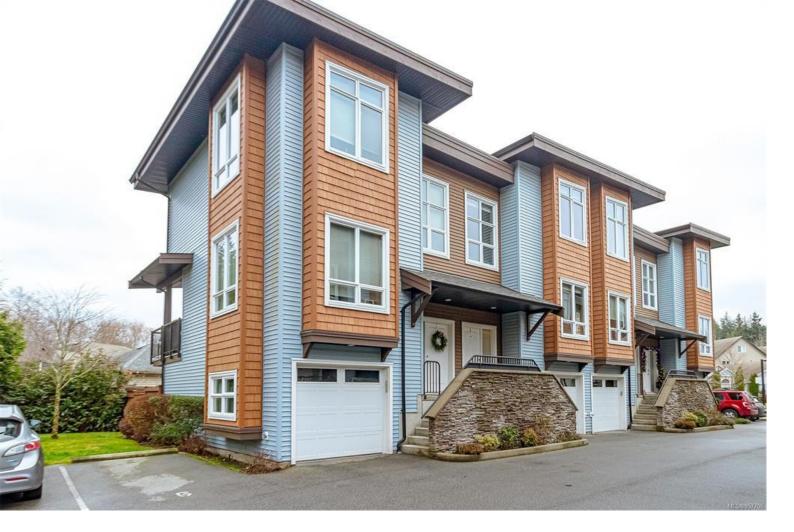

## 996 Wild Ridge Way 114 Langford BC

\$669,900

OPEN HOUSE 2-4 PM. Spacious 3 bedrooms and 2 bath townhome with a bright open floor plan. Large living room, dining room, modern kitchen with access to the nice deck area and rear yard for sunny BBQ's. Features: Oversized windows throughout, large master bedroom, nice laminate floors in living area, stainless steel appliances in kitchen, 3rd bedroom down or rec room/family room with access to back patio. BONUS: single garage and plus second common parking stall. PETS & RENTALS allowed. Baseball diamond, basketball court, swing set & apparatus all at your back door to enjoy! Not often do you find a perfect starter home that is both affordable and in such a wonderful location. Beside the Galloping Goose Trail for biking & evening walks. Located in Valley View Estates! All the measurements are from the floor plan and should not be relied upon without verification. Call to view today.