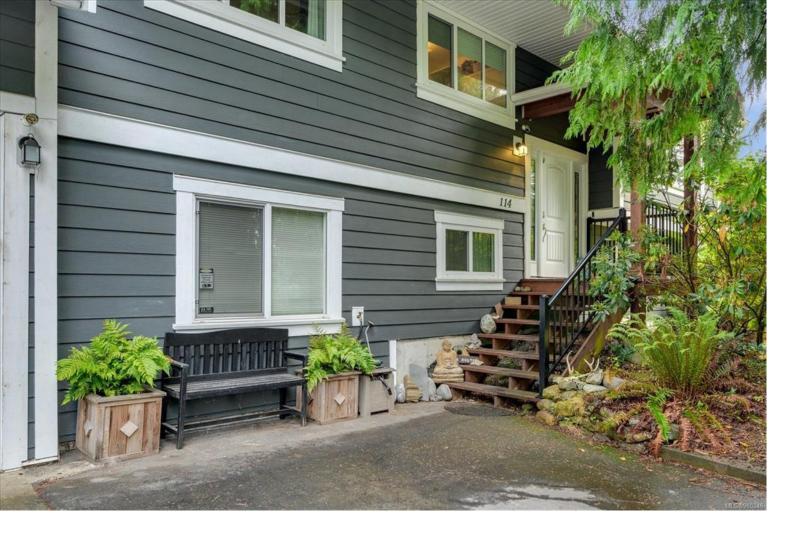

## 114 Ranchview Dr Nanaimo BC

\$1,049,900

This almost half acre Cinnabar valley property welcomes with excellent curb appeal featuring matching hardy plank siding on both the main house & the 2019 built carriage home. Features in the main house include hardwood floors, bright living space, a giant primary walk in closet & an over height garage with 200 amp electrical service. Enjoy tons of parking for all of your toys and the large sunny yard which feels like your own personal park. Situated away from the main house the two bedroom/two bathroom carriage home shows like new. Tenants or family members can enjoy the open concept design & private deck. Complete with its own 200 amp electrical service you have loads of power for future projects or for adding another suite in the house. Enjoy a great community feel, excellent schools, and convenient access to the Abyss trail system, Nanaimo River, Nanaimo Lakes, airport & the ferries. Make your appointment to view today! All measurements are approx & should be verified if important.