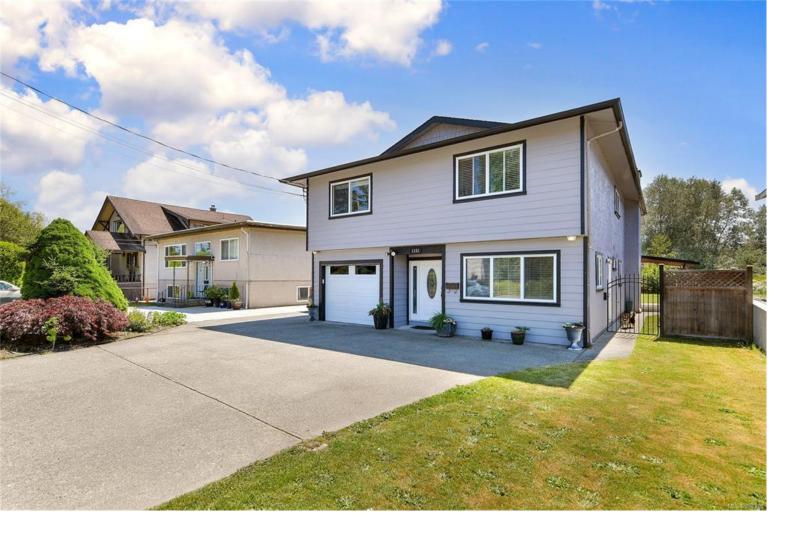

## 1141 Roy Rd Saanich BC

\$1,350,000

Look no further, discover this stunningly renovated spacious home! Step into a large welcoming entrance to the home; Heading up the stairs you will find 3 bedrooms, 2 bathrooms, and a comfortable family room for all of those important moments together. Leading into the modern updated kitchen and separate dining room leading onto a covered deck perfect for hosting your family bbqs this summer. Heading back downstairs you will see a 4th bedroom, full bathroom, rec-room that fortunately includes a separate entrance and rough-ins for open opportunity for a secondary in-law suite. Also feature a spacious 2 bedroom suite, perfect for your family or as a mortgage helper. Head outside and you will find a spacious well maintained yard. Enjoy the utmost convenience of its location on Roy Rd, situated near all essential amenities, schools, restaurants, and a short walk away from various trails and Panama Hill Park, providing endless opportunities for your outdoor adventures.